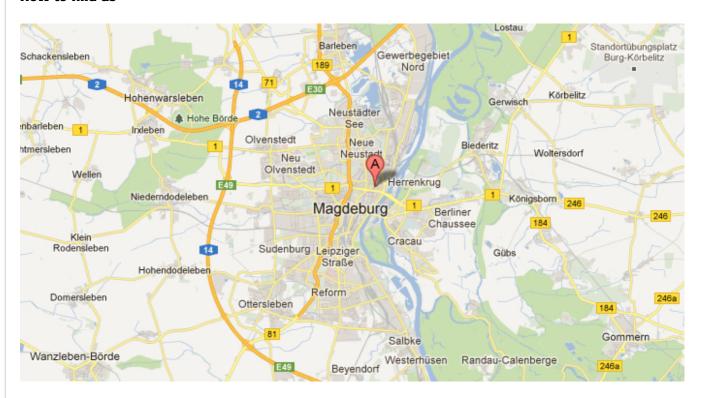

## How to find us

- 1. Take the exit 70 "Magdeburg-Zentrum" southwards onto the B189.
- 2. Take the exit "Albert-Vater-Straße" eastwards onto the B1 (directions "Dessau", "Burg", "Zentrum").
- 3. Stay on the B1 until you reach the Universitätsplatz (a large traffic circle), do not drive through the tunnel underneath it
- 4. Drive through 3/4 of the traffic circle, then turn off onto "Gareisstraße".
- 5. At the first traffic light, turn right onto "Henning-von-Tresckow-Straße".
- 1. Take the exit 105 "Magdeburg-Sudenburg, Zentrum" northwards onto the B81/B71.
- 2. Take the exit "Albert-Vater-Straße" eastwards onto the B1 (directions "Dessau", "Burg", "Zentrum").
- 3. Stay on the B1 until you reach the *Universitätsplatz* (a large traffic circle), do not drive through the tunnel underneath it
- 4. Drive through 3/4 of the traffic circle, then turn off onto "Gareisstraße".
- 5. At the first traffic light, turn right onto "Henning-von-Tresckow-Straße".
- 1. Stay on the B1, cross both bridges across the Elbe.
- 2. At the second traffic light after the bridges, turn right onto "Pfälzer Straße".